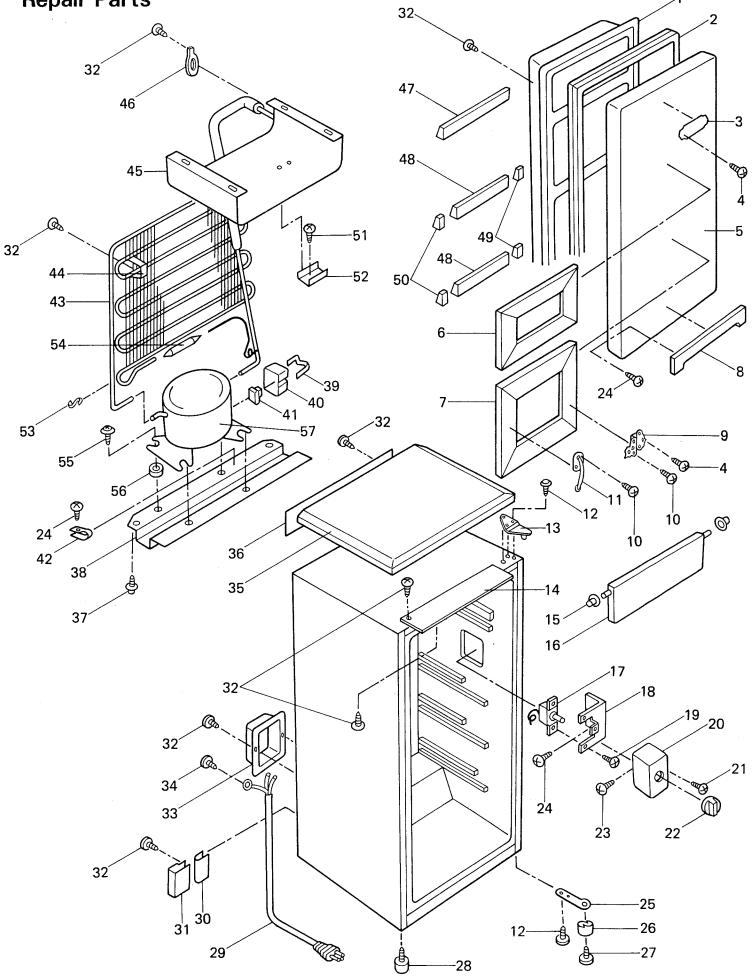

# PARTS LIST

CAUTION: Use Kenmore part number on all orders, not the illustration number.

| Illus.<br>No. | Part No. | Description                  | Illus.<br>No.                           | Part No.      | Description                    |
|---------------|----------|------------------------------|-----------------------------------------|---------------|--------------------------------|
| 1             | 300834   | Door Liner                   | 48                                      | 301235        | Door Shelf Trim, Lower (2)     |
| 2             | 301242   | Door Gasket                  | 49                                      | 300837        | •                              |
| 3             | 301245   | Nameplate                    | 50                                      | 300838        | Bushing (2), Right             |
| 4             | 301249   | Tapping Screw                | 51                                      | 300480        |                                |
| 5             | 301241   | Door                         | 52                                      | 300479        |                                |
| 6             | 301247   | Door Trim, Upper             | 53                                      | 300426        | Clip, Tube                     |
| 7             | 301246   | Door Trim, Middle            | 54                                      | 300183        |                                |
| 8             | 301248   | Door Trim, Bottom            | 55                                      | 300413        | Bolt                           |
| 9             | 301243   | Trim Hinge (4)               | 56                                      | 300430        | Grommet (4)                    |
| 10            | 301250   | Tapping Screw                | 57                                      | 300714        | Compressor                     |
| 11            | 301244   | Handle (2)                   | 58                                      | 300152        | Ice Cube Tray (2)              |
| 12            | 300459   | Bolt                         | 59                                      | 301231        | Drip Tray                      |
| 13            | 300460   | Hinge, Top                   | 60                                      | 300483        | •                              |
| 14            | 301238   | Support Plate                | 61                                      | 301233        | Trim, Shelf (2)                |
| 15            | 300461   | Grommet, Evaporator Door (2) | 62                                      | 300435        | Glass Shelf                    |
| 16            | 301237   | Evaporator Door              | 63                                      | 301232        | Trim, Glass Shelf              |
| 17            | 300204   | Thermostat                   | 64                                      | 301234        |                                |
| 18            | 300165   | Bracket, Thermostat          |                                         |               |                                |
| 19            | 300463   | Machine Screw                | Parts N                                 | lot Illustrat | red                            |
| 20            | 300464   | Control Box                  |                                         |               |                                |
| 21            | 300465   | Tapping Screw                |                                         |               | Owner's Instruction Manual and |
| 22            | 300141   | Control Knob                 |                                         |               | Parts List                     |
| 23            | 300466   | Retainer Screw               |                                         |               | Technical Sheet                |
| 24            | 300318   | Tapping Screw                |                                         |               | Use & Care Label               |
| 25            | 300830   | Hinge, Bottom                |                                         |               | Energyguide Label              |
| 26            | 300828   | Foot, Right                  |                                         | 300195        | Grounding Tag                  |
| 27            | 300829   | Bolt, Bottom Hinge           |                                         |               |                                |
| 28            | 300373   | Foot                         |                                         |               |                                |
| 29            | 300158   | Power Supply Cord            |                                         |               | <u>58</u> 59                   |
| 30            | 301157   | Shim, Power Supply Cord      |                                         |               |                                |
| 31            | 301158   | Clamp, Power Supply Cord     |                                         |               |                                |
| 32            | 300308   | Tapping Screw                |                                         |               |                                |
| 33            | 300167   | Splice Box                   | ~~~~~~~~~~~~~~~~~~~~~~~~~~~~~~~~~~~~~~~ | H C           |                                |
| 34            | 300469   | Machine Screw                |                                         |               | 60                             |
| 35            | 301240   | Top Table                    |                                         |               |                                |
| 36            | 301239   | Support Plate, Rear          |                                         |               |                                |
| 37            | 300471   | Bolt                         | 62                                      | $\sim$        |                                |
| 38            | 300189   | Compressor Base              |                                         |               |                                |
| 39<br>40      | 300711   | Retainer, Relay Cover        | $\int$                                  |               |                                |
| 40            | 300712   | Relay Cover                  |                                         |               | el el                          |
| 41            | 300713   | PTC Thermistor               | V                                       |               | 63                             |
| 42<br>42      | 300047   | Clamper, Lead Wire           |                                         | *             | $\sim$                         |
| 43            | 300720   | Condenser                    |                                         | /             |                                |
| 44<br>45      | 300502   | Bracket (3)                  |                                         |               |                                |
| 45<br>46      | 300474   | Evaporator                   |                                         | K /           |                                |
| 46            | 300249   | Tube Cover                   |                                         |               |                                |
| 47            | 301236   | Door Shelf Trim, Upper       |                                         |               | 64                             |
|               |          |                              |                                         |               |                                |

**Repair Parts** 